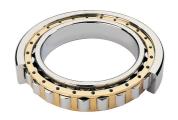

## NJ 334 EMA C3-TIMKEN CYLINDRISK RULLELEJE ENRADET MED MESSINGHOLDER

High quality cylindrical roller bearing with machined brass cage from the leading manufacturer TIMKEN. Featuring the TIMKEN EMA design. A premium land-riding cage, unique internal geometries, enhanced surface finishes and a compact design. All this adds up to longer life, improved uptime and reduced maintenance costs.